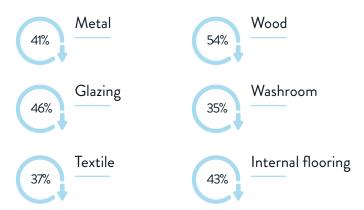

### **AVERAGE LABOUR SAVINGS**

Average savings on the day-to-day cleaning regime of different surfaces when using SRW MSD coating

## **AVERAGE LABOUR SAVINGS**

Average savings on the deep cleaning regime of different surfaces when use SRW MSD coatings: