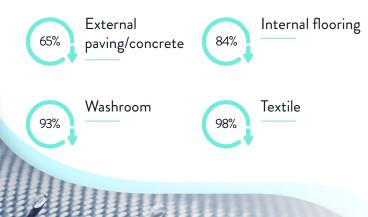

## **PERIODICS**

## **AVERAGE LABOUR SAVINGS**

Average savings on the deep cleaning regime of different surfaces when use SRW MSD coatings: