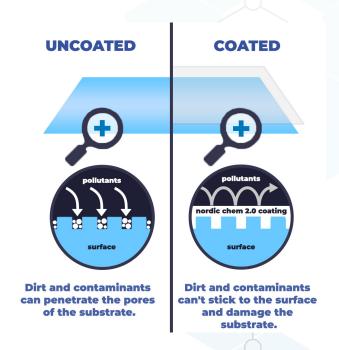

Experience the next level of surface protection with SRW MSD 2.0. Our advanced coating safeguards every type of surface in your commercial building, significantly reducing cleaning efforts and enhancing and hygiene standards, while contributing to a greener environment.

By enhancing the efficiency of your maintenance routines, SRW MSD 2.0 helps in boosting your profit margins and elevating customer satisfaction. This innovative solution is a game-changer for commercial properties aiming to maintain impeccable cleanliness.